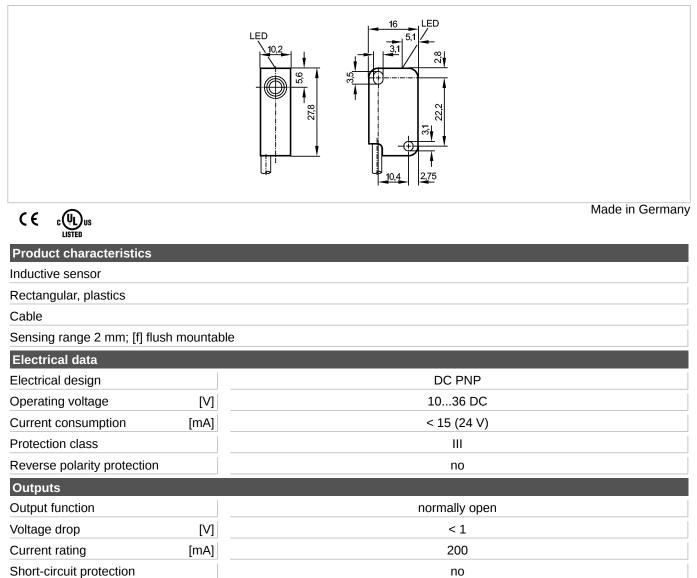

## IS5001

IS-3002-BPOG

Overload protection

no

| Switching frequency     | [Hz]      |                                | 800                                                                   |      |
|-------------------------|-----------|--------------------------------|-----------------------------------------------------------------------|------|
| Range                   |           |                                |                                                                       |      |
| Sensing range           | [mm]      |                                | 2                                                                     |      |
| Real sensing range (Sr) | [mm]      |                                | 2 ± 10 %                                                              |      |
| Operating distance      | [mm]      |                                | 01.6                                                                  |      |
| Accuracy / deviations   |           |                                |                                                                       |      |
| Correction factors      |           | mild steel = 1 / stainless ste | eel approx. 0.7 / brass approx. 0.4 / Al approx. 0.3 /<br>approx. 0.2 | ′ Cu |
| Hysteresis              | [% of Sr] |                                | 115                                                                   |      |
| Switch-point drift      | [% of Sr] |                                | -1010                                                                 |      |
| Environment             |           |                                |                                                                       |      |
| Ambient temperature     | [°C]      |                                | -2580                                                                 |      |
| Protection              |           |                                | IP 67                                                                 |      |
| Tests / approvals       |           |                                |                                                                       |      |
| EMC                     |           | EN 60947-5-2<br>EN 55011:      | class B                                                               |      |
| MTTF                    | [Years]   |                                | 3044                                                                  |      |
| Mechanical data         |           |                                |                                                                       |      |
|                         |           |                                |                                                                       |      |

## IS5001

IS-3002-BPOG

| Mounting                                                  |         | flush mountable                                                              |  |  |  |  |
|-----------------------------------------------------------|---------|------------------------------------------------------------------------------|--|--|--|--|
| Housing materials                                         |         | PBT                                                                          |  |  |  |  |
| Weight                                                    | [kg]    | 0.043                                                                        |  |  |  |  |
| Displays / operating elements                             |         |                                                                              |  |  |  |  |
| Output status indication                                  | LED     | yellow                                                                       |  |  |  |  |
| Electrical connection                                     |         |                                                                              |  |  |  |  |
| Connection                                                |         | PVC cable / 2 m; 3 x 0.14 mm <sup>2</sup>                                    |  |  |  |  |
| Wiring<br>Core colours<br>BN brown<br>BU blue<br>BK black |         |                                                                              |  |  |  |  |
| Remarks                                                   |         |                                                                              |  |  |  |  |
| Remarks                                                   |         | cULus - Class 2 source required<br>max. tightening torque 0.5 Nm with washer |  |  |  |  |
| Pack quantity                                             | [piece] | 1                                                                            |  |  |  |  |