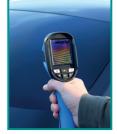

# Thermal Imaging Camera

Combines surface temperature measurement & real-time thermal imaging

- The large colour display & on-screen cursor
  - Accurately locate temperature hotspots
- 3GB SD Card Data storage
  - Store up to 20,000 images that can be extracted through USB
- Rechargeable battery
  - 2-3 hours use in normal operation
- Four types of surface measurement modes:
  - Coarse surface
  - Semi-matte surface
  - Semi-shiny surface
  - Shiny surface
- Ideal for many industries including:
  - Plumbing & Heating
    - Radiators, underfloor heating, energy auditing or water damage
  - Automotive
    - Heated seats & windows, high resistance in wiring, overheating wiring or components