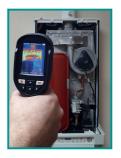

# Thermal Imaging Camera

Combines surface temperature measurement & real-time thermal imaging

- The large colour display & on-screen cursor
  - Accurately locate temperature hotspots
- 3GB SD Card Data storage
  - Store up to 20,000 images that can be extracted through USB
- Rechargeable battery
  - 2-3 hours use in normal operation
- Four types of surface measurement modes:
  - Coarse surface
  - Semi-matte surface
  - Semi-shiny surface
  - Shiny surface
- Ideal for many industries including:
  - Plumbing & Heating
    - Radiators, underfloor heating, energy auditing or water damage
  - Automotive
    - Heated seats & windows, high resistance in wiring, overheating wiring or components