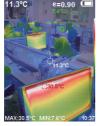

# Thermal Imaging Camera

Combines surface temperature measurement & real-time thermal imaging

- The large colour display & on-screen cursor
  - Accurately locate temperature hotspots
- 3GB SD Card Data storage
  - Store up to 20,000 images that can be extracted through USB
- Rechargeable battery
  - 2-3 hours use in normal operation
- Four types of surface measurement modes:
  - Coarse surface
  - Semi-matte surface
  - Semi-shiny surface
  - Shiny surface
- Ideal for many industries including:
  - Plumbing & Heating
    - Radiators, underfloor heating, energy auditing or water damage
  - Automotive
    - Heated seats & windows, high resistance in wiring, overheating wiring or components

#### Colour palette:

 For additional contrast between high & low temperatures

Rainbow Iron oxide red

**Specifications** 

Display screen

measurement range

Measurement accuracy

Infrared image resolution