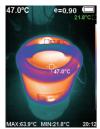

#### Colour palette:

 For additional contrast between high & low temperatures

Rainbow Iron oxide red

**Specifications** 

Display screen

measurement range

Measurement accuracy

Infrared image resolution

**Emissivity** 

Temperature

Model

KANE-TCAM

+2°C/+2%

220×160

320×240

35°×26°

0.15M 0.07°C

9Hz

Fixed

8-14um

Adjustable from 0.01 to 1.00

35200 pixel

2.8-inch full-view TFT display

-20°C to 300°C (-4°F to 572°F)