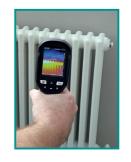

# Thermal Imaging Camera

Combines surface temperature measurement & real-time thermal imaging

- The large colour display & on-screen cursor
  - Accurately locate temperature hotspots
- 3GB SD Card Data storage
  - Store up to 20,000 images that can be extracted through USB
- Rechargeable battery
  - 2-3 hours use in normal operation
- Four types of surface measurement modes:
  - Coarse surface
  - Semi-matte surface
  - Semi-shiny surface
  - Shiny surface
- Ideal for many industries including:
  - Plumbing & Heating
    - Radiators, underfloor heating, energy auditing or water damage
  - Automotive
    - Heated seats & windows, high resistance in wiring, overheating wiring or components