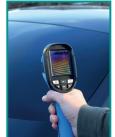

# Thermal Imaging Camera

Combines surface temperature measurement & real-time thermal imaging

- The large colour display & on-screen cursor
  - Accurately locate temperature hotspots
- 3GB SD Card Data storage
  - Store up to 20,000 images that can be extracted through USB
- Rechargeable battery
  - 2-3 hours use in normal operation
- Four types of surface measurement modes:
  - Coarse surface
  - Semi-matte surface
  - Semi-shiny surface
  - Shiny surface
- Ideal for many industries including:
  - Plumbing & Heating
    - Radiators, underfloor heating, energy auditing or water damage
  - Automotive
    - Heated seats & windows, high resistance in wiring, overheating wiring or components