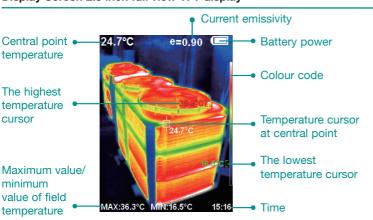

#### Colour palette:

 For additional contrast between high & low temperatures

Rainbow Iron oxide red

**Specifications** 

Display screen

measurement range

Measurement accuracy

Infrared image resolution

**Emissivity** 

Temperature

Model

KANE-TCAM

+2°C/+2%

220×160

320×240

35°×26°

0.15M 0.07°C

9Hz

Fixed

8-14um

Adjustable from 0.01 to 1.00

35200 pixel

2.8-inch full-view TFT display

-20°C to 300°C (-4°F to 572°F)