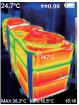

# Thermal Imaging Camera

Combines surface temperature measurement & real-time thermal imaging

- The large colour display & on-screen cursor
  - Accurately locate temperature hotspots
- 3GB SD Card Data storage
  - Store up to 20,000 images that can be extracted through USB
- Rechargeable battery
  - 2-3 hours use in normal operation
- Four types of surface measurement modes:
  - Coarse surface
  - Semi-matte surface
  - Semi-shiny surface
  - Shiny surface
- Ideal for many industries including:
  - Plumbing & Heating
    - Radiators, underfloor heating, energy auditing or water damage
  - Automotive
    - Heated seats & windows, high resistance in wiring, overheating wiring or components

#### Colour palette:

 For additional contrast between high & low temperatures

Rainbow Iron oxide red

**Specifications** 

Display screen

measurement range

Measurement accuracy

Infrared image resolution