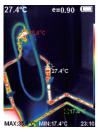

# Thermal Imaging Camera

Combines surface temperature measurement & real-time thermal imaging

- The large colour display & on-screen cursor
  - Accurately locate temperature hotspots
- 3GB SD Card Data storage
  - Store up to 20,000 images that can be extracted through USB
- Rechargeable battery
  - 2-3 hours use in normal operation
- Four types of surface measurement modes:
  - Coarse surface
  - Semi-matte surface
  - Semi-shiny surface
  - Shiny surface
- Ideal for many industries including:
  - Plumbing & Heating
    - Radiators, underfloor heating, energy auditing or water damage
  - Automotive
    - Heated seats & windows, high resistance in wiring, overheating wiring or components

#### Colour palette:

 For additional contrast between high & low temperatures

Rainbow Iron oxide red

**Specifications** 

Display screen

measurement range

Measurement accuracy

Infrared image resolution