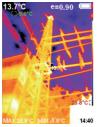

# Thermal Imaging Camera

Combines surface temperature measurement & real-time thermal imaging

- The large colour display & on-screen cursor
  - Accurately locate temperature hotspots
- 3GB SD Card Data storage
  - Store up to 20,000 images that can be extracted through USB
- Rechargeable battery
  - 2-3 hours use in normal operation
- Four types of surface measurement modes:
  - Coarse surface
  - Semi-matte surface
  - Semi-shiny surface
  - Shiny surface
- Ideal for many industries including:
  - Plumbing & Heating
    - Radiators, underfloor heating, energy auditing or water damage
  - Automotive
    - Heated seats & windows, high resistance in wiring, overheating wiring or components

#### Colour palette:

 For additional contrast between high & low temperatures

Rainbow Iron oxide red

**Specifications** 

Display screen

measurement range

Measurement accuracy

Infrared image resolution