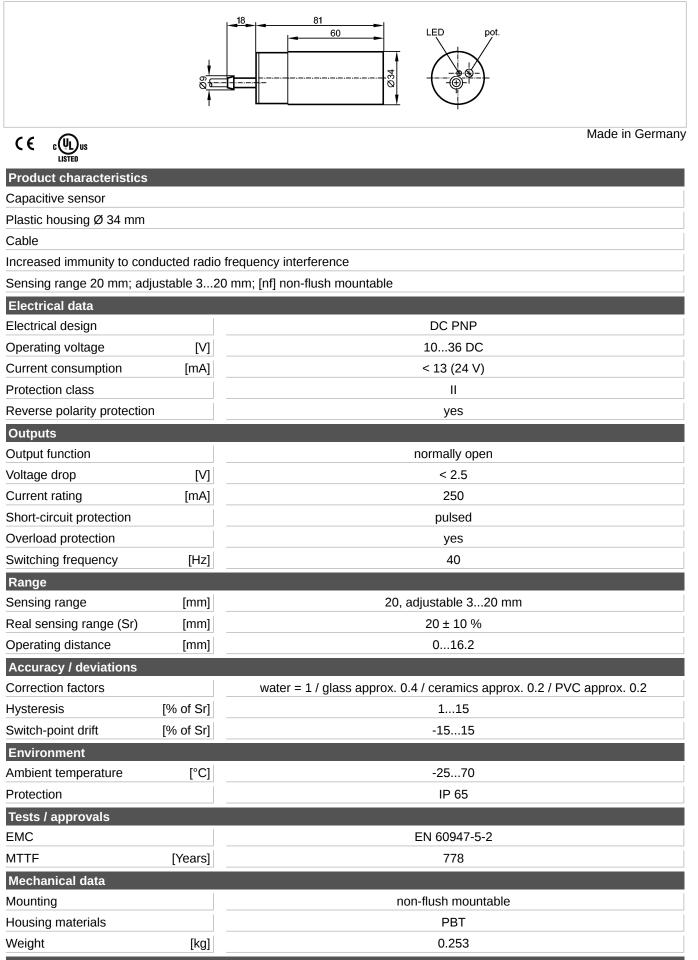

## KB5004

KB-3020-BPKG/NI

Displays / operating elements

## KB5004

KB-3020-BPKG/NI