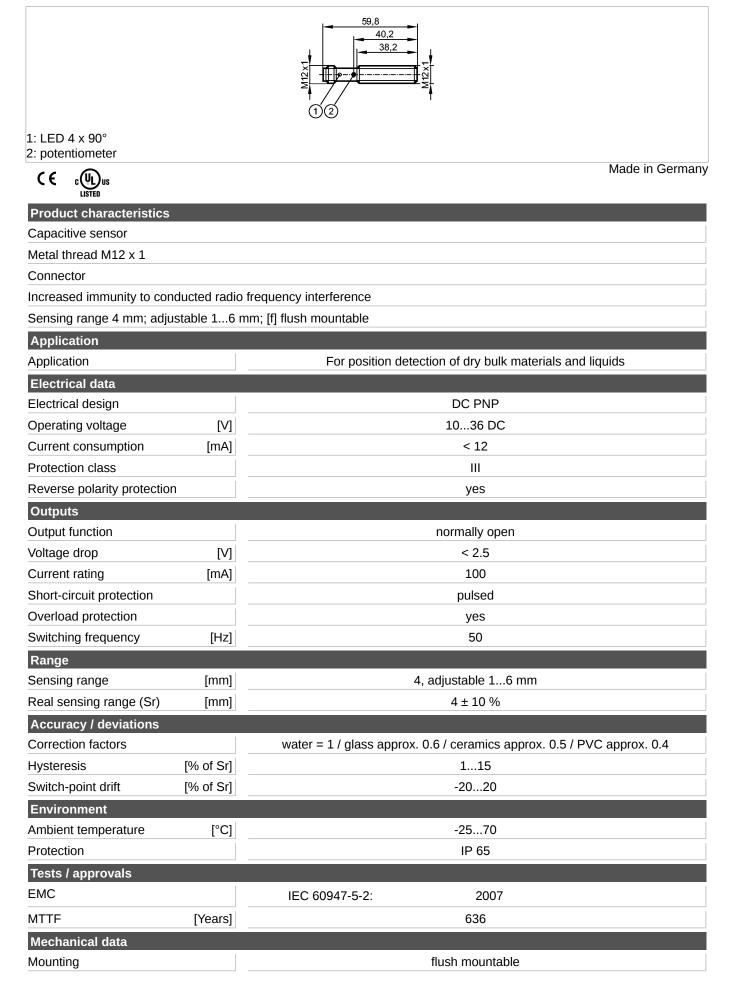

### KF5001

KFA3040BBPKG/NI/US

**Capacitive sensors** 

## KF5001

Pack quantity

KFA3040BBPKG/NI/US

#### **Capacitive sensors**

| Housing materials             |      | stainless steel 316L / 1.4404; PEEK (polyether ether ketone) |
|-------------------------------|------|--------------------------------------------------------------|
| Weight                        | [kg] | 0.048                                                        |
| Displays / operating elements |      |                                                              |
| Output status indication      | ED   | yellow                                                       |
| Electrical connection         |      |                                                              |
| Connection                    |      | M12 connector                                                |
| Wiring                        |      |                                                              |
|                               |      |                                                              |
| Accessories                   |      |                                                              |
| Accessories (included)        |      | 2 lock nuts                                                  |
| Remarks                       |      |                                                              |
| Remarks                       | cUI  | us - Class 2 source required                                 |