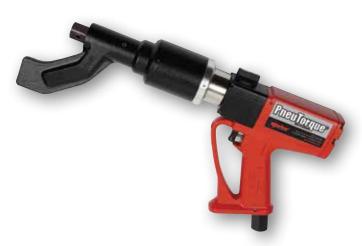

## PNEUTORQUE® PTME-72 SERIES

Designed to meet the needs of the commercial vehicle market, the integrated reaction foot of the PTME-72 series of tools reaches recessed wheel bolts whilst the 72 mm diameter gearbox handles the high frequency of use demanded by busy tyre shops.