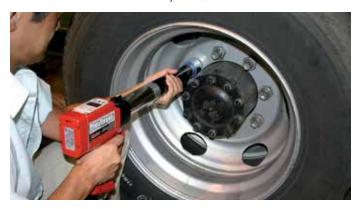

Designed to meet the needs of the commercial vehicle market, the integrated reaction foot of the PTME-72 series of tools reaches recessed wheel bolts whilst the 72 mm diameter gearbox handles the high frequency of use demanded by busy tyre shops.