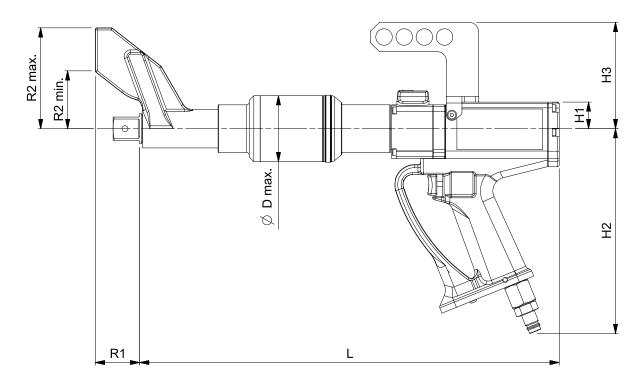

• IC and EC tools have an accuracy of ±2%

| Model              |         | PTME-72-1000-B         | PTME-72-2000-B |
|--------------------|---------|------------------------|----------------|
| Part Number        |         | 18140.B06<br>18149.B08 | 18141.B08      |
| Output Speed (rpm) |         | 122                    | 58             |
| Dimensions (mm)    | ØD max. | 72                     | 72             |
|                    | H1      | 29                     | 29             |
|                    | H2      | 224                    | 224            |
|                    | НЗ      | 116                    | 116            |
|                    | L       | 403                    | 458            |
|                    | R1      | 81                     | 49             |
|                    | R2 min. | 63                     | 63             |
|                    | R2 max. | 110                    | 115            |
| Tool Weight (kg)   |         | 7.2                    | 7.7            |