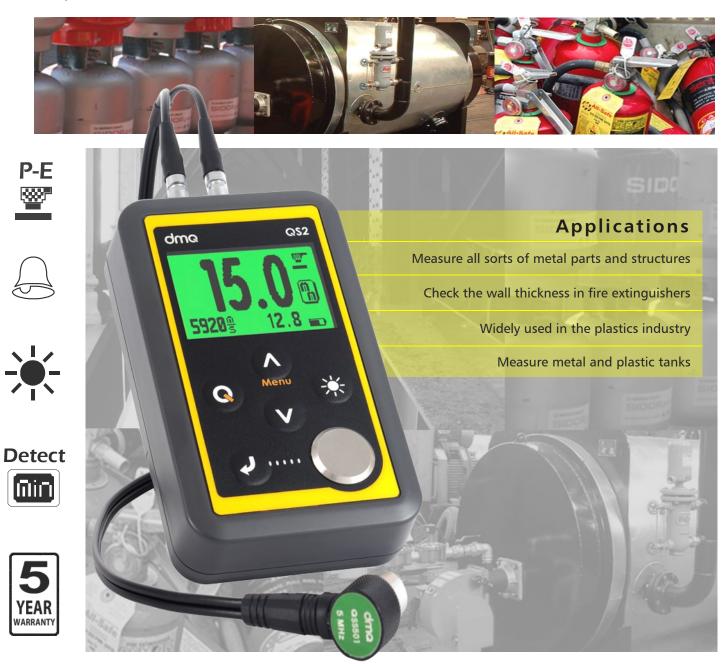

# Simple and inexpensive

QS2 wall thickness gauges are used to parts and structures where access to only one side of the wall is possible; fire extinguishers, boilers, etc. We offer models with a fixed sound velocity to measure steel only, models with adjustable velocity to measure all sorts of metals, plastics, ceramic and glass among other materials, and models with a datalogger so that measurements stored in the unit memory can be transferred to a PC using dmq DataCenter software.

# **Outstanding Features**

- Very easy to use
- Calibration is fast and simple
- Wide measuring range
- Alarms and "hold minimum value"
- Large graphic LCD with LED backlight
- Send data to a PC ( DL models )
- dmg DataCenter transfer software
- Robust high impact ABS enclosure

### **Technical Specifications**

Measurement

Range 1 to 500mm (depending on material

and transducer)

Resolution 0.1mm / 0.01in

Velocity 100 to 19999 m/s (V models)
Units mm (metric), inch (imperial)

Calibration Manual

Standard transducer

Range 1 to 250mm Frequency 5Mhz Diameter 10mm

Memory (DL models)

Capacity 1000 measurements

Capture mode Manual Connection to PC USB

Interface

Language English, Spanish, Portuguese

Keypad Membrane

Display Graphic LCD 128 x 64 pixel

Backlight LED (on, off, auto)

Physical

Dimensions  $68 \times 115 \times 28 \text{ mm}$  Weight 200g with batteries Working temperature  $0^{\circ} \text{ to } + 50^{\circ}\text{C}$  Enclosure High impact ABS

**Power supply** 

Batteries 2 x AA 1,5v

Battery life 100 hours wit backlight off

Battery indicator In all screens

Shutdown Manual or automatic