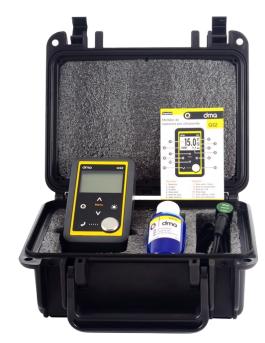

#### Presentation

QS2 electronic unit 5MHz transducer Coupling gel

Printed quick user guide High impact carrying case

Factory certificate of conformity With our QS2 DLS and QS2 DLV:

USB cable to connect to a PC