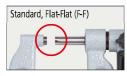

## **SERIES 118 – Sheet Metal Micrometer**

- The large throat depth makes this micrometer ideal for measuring the thickness of sheet metal at a considerable distance from the edge.
- Measuring faces: carbide.
- Profile of measuring faces: Flat-Flat, Spherical-Flat and Spherical-Spherical.
- Equipped with Ratchet Stop for constant measuring force.

## **Specifications**

| Metric   |            |            |          |               |                    |  |
|----------|------------|------------|----------|---------------|--------------------|--|
| Code No. | Range      | Graduation | Accuracy | Throat depth* | Measuring surfaces |  |
| 118-101  |            | 0.01 mm    | ±4 µm    | 100 mm        | F-F                |  |
| 118-102  | 0-25 mm    |            |          | 150 mm        |                    |  |
| 118-114  |            |            |          |               | S-F                |  |
| 118-118  |            |            |          |               | S-S                |  |
| 118-103  |            |            | ±5 μm    | 300 mm        | F-F                |  |
| 118-110  | 25 - 50 mm |            | ±4 μm    | 150 mm        |                    |  |
| 118-126  |            |            |          |               | C-C                |  |