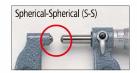

## **SERIES 118 – Sheet Metal Micrometer**

- The large throat depth makes this micrometer ideal for measuring the thickness of sheet metal at a considerable distance from the edge.
- Measuring faces: carbide.
- Profile of measuring faces: Flat-Flat, Spherical-Flat and Spherical-Spherical.
- Equipped with Ratchet Stop for constant measuring force.

## **Specifications**

| Metric   |            |            |          |               |                    |  |
|----------|------------|------------|----------|---------------|--------------------|--|
| Code No. | Range      | Graduation | Accuracy | Throat depth* | Measuring surfaces |  |
| 118-101  |            | 0.01 mm    | ±4 µm    | 100 mm        | F-F                |  |
| 118-102  | 0-25 mm    |            |          | 150 mm        |                    |  |
| 118-114  |            |            |          |               | S-F                |  |
| 118-118  |            |            |          |               | S-S                |  |
| 118-103  |            |            | ±5 μm    | 300 mm        | F-F                |  |
| 118-110  | 25 - 50 mm |            | ±4 μm    | 150 mm        |                    |  |
| 118-126  |            |            |          |               | C-C                |  |