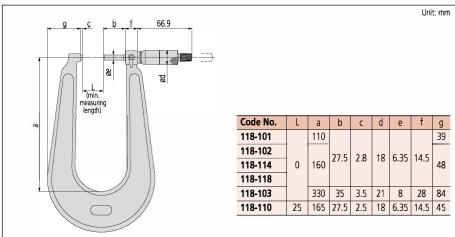

## **SERIES 118 – Sheet Metal Micrometer**

- The large throat depth makes this micrometer ideal for measuring the thickness of sheet metal at a considerable distance from the edge.
- Measuring faces: carbide.
- Profile of measuring faces: Flat-Flat, Spherical-Flat and Spherical-Spherical.
- Equipped with Ratchet Stop for constant measuring force.

## **Specifications**

| Metric   |            |            |          |               |                    |  |
|----------|------------|------------|----------|---------------|--------------------|--|
| Code No. | Range      | Graduation | Accuracy | Throat depth* | Measuring surfaces |  |
| 118-101  |            | 0.01 mm    | ±4 µm    | 100 mm        | F-F                |  |
| 118-102  | 0-25 mm    |            |          | 150 mm        |                    |  |
| 118-114  |            |            |          |               | S-F                |  |
| 118-118  |            |            |          |               | S-S                |  |
| 118-103  |            |            | ±5 μm    | 300 mm        | F-F                |  |
| 118-110  | 25 - 50 mm |            | ±4 μm    | 150 mm        |                    |  |
| 118-126  |            |            |          |               | C-C                |  |

## **Dimensions**