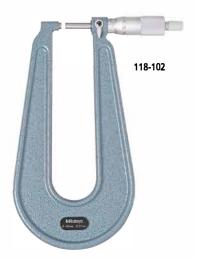

## **SERIES 118 – Sheet Metal Micrometer**

- The large throat depth makes this micrometer ideal for measuring the thickness of sheet metal at a considerable distance from the edge.
- Measuring faces: carbide.
- Profile of measuring faces: Flat-Flat, Spherical-Flat and Spherical-Spherical.
- Equipped with Ratchet Stop for constant measuring force.

## **Specifications**

| Metric   |            |            |          |               |                    |  |
|----------|------------|------------|----------|---------------|--------------------|--|
| Code No. | Range      | Graduation | Accuracy | Throat depth* | Measuring surfaces |  |
| 118-101  |            | 0.01 mm    | ±4 µm    | 100 mm        | F-F                |  |
| 118-102  | 0-25 mm    |            |          | 150 mm        |                    |  |
| 118-114  |            |            |          |               | S-F                |  |
| 118-118  |            |            |          |               | S-S                |  |
| 118-103  |            |            | ±5 μm    | 300 mm        | F-F                |  |
| 118-110  | 25 - 50 mm |            | ±4 μm    | 150 mm        |                    |  |
| 118-126  |            |            |          |               | C-C                |  |