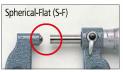

## **SERIES 118 – Sheet Metal Micrometer**

- The large throat depth makes this micrometer ideal for measuring the thickness of sheet metal at a considerable distance from the edge.
- Measuring faces: carbide.
- Profile of measuring faces: Flat-Flat, Spherical-Flat and Spherical-Spherical.
- Equipped with Ratchet Stop for constant measuring force.

## **Specifications**

| Metric   |            |            |          |               |                    |  |
|----------|------------|------------|----------|---------------|--------------------|--|
| Code No. | Range      | Graduation | Accuracy | Throat depth* | Measuring surfaces |  |
| 118-101  |            | 0.01 mm    | ±4 µm    | 100 mm        | F-F                |  |
| 118-102  | 0-25 mm    |            |          | 150 mm        |                    |  |
| 118-114  |            |            |          |               | S-F                |  |
| 118-118  |            |            |          |               | S-S                |  |
| 118-103  |            |            | ±5 μm    | 300 mm        | F-F                |  |
| 118-110  | 25 - 50 mm |            | ±4 μm    | 150 mm        |                    |  |
| 118-126  |            |            |          |               | C-C                |  |